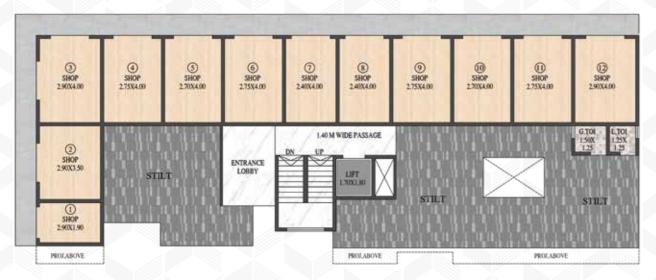

+5** STRUCTURE



1 & 2 BHK **FLATS** 



**VASTU** 



**VICINITY OF** SCHOOLS, TEMPLES & MARKETS



COMPLIANT



SHOPS



### **BEDROOM & LIVING ROOM**

- 1.600 mm x 600 mm vitrified flooring
- 2. Wooden/Granite frame for all doors
- 3. Concealed wiring with modular switches
- 4. Distemper paint on internal walls
- 5. Powder coated aluminum windows
- 6. Window frames with Marble/Granite
- 7. False Ceiling
- 8. Attractive main door for living room



### **KITCHEN**

- 1.600 mm x 600 mm vitrified flooring
- 2. Granite Platform with SS kitchen sink
- 3. Concealed wiring with modular switches
- 4. RO purifier



### **TOILETS**

- 1. Dado wall tiles
- 2. Anti skid tile on flooring
- 3. Concealed wiring with modular switches
- 4. Branded C.P. & Sanitary Fittings
- 5. Geysers

# FLOOR PLANS



**GROUND FLOOR** 



FIRST FLOOR



TYPICAL FLOOR PLAN

## ISOMETRIC VIEWS



2BHK

\*\*Image for representation only



# **LOCATION MAP** LEGEND: Western Railway Line Main Roads Internal Roads Ganesh Hospital Rajshree Hospital Palghar Railway Station Hutatma Chowk Gold Joggers Park Palghar Shree Shankar Mandir SP Office Palghai FIA IMPERIA Sundarar Vighnaharta Ganesha Central School Income Tax Mandir Office Palghar MENCLAVE District Collector Palghar

### **ABOUT FIA**

FIA GROUP is one of the leading real estate developers involved in developing commercial and residential landmarks in Palghar, Maharashtra.

The company owes its success to its passion for quality and adherence to delivery schedules. As a principle, price is never substituted for quality, customer opinions are included